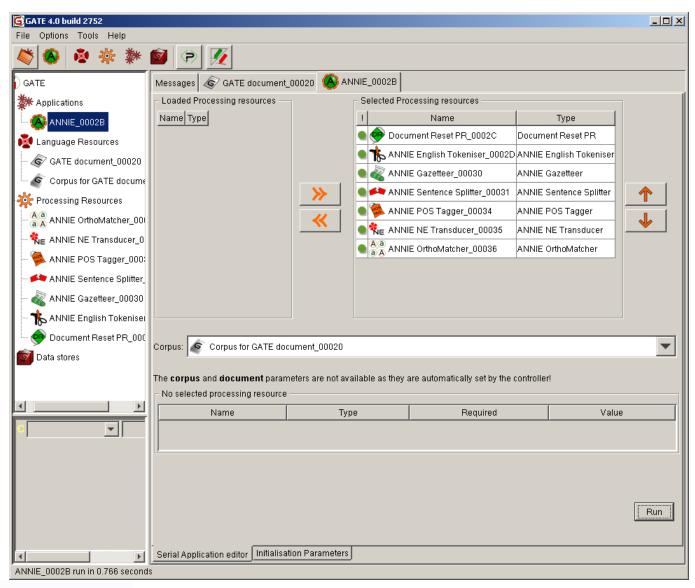

tching alone – the bag of words approach in a vector-space model – may fall short.

# The Need for Linguistics

### Consider –

The Dow *fell* 46.58, or 0.42 percent, to 11,002.14. The Standard & Poor's 500 index fell 1.44, or 0.11 percent, to 1,263.85, and the Nasdaq composite *gained* 6.84, or 0.32 percent, to 2,162.78.

The Dow *gained* 46.58, or 0.42 percent, to 11,002.14. The Standard & Poor's 500 index fell 1.44, or 0.11 percent, to 1,263.85, and the Nasdaq composite *fell* 6.84, or 0.32 percent, to 2,162.78.

Example from Luca Scagliarini, Expert System.

Let's try syntactic analysis of a bit of text...





26





### Information Extraction

# Let's see tagging in action. We'll use GATE, an open-source tool...







Alta Plana

©Alta Plana Corporation, 2008



**INFORMS 2008** 





Alta Plana

## Information Extraction

# For content analysis, key in on extracting information to databases.

- Entities and concepts (features) are like dimensions in a standard BI model. Both classes of object are hierarchically organized and have attributes.
- We can have both discovered and predetermined classifications (taxonomies) of text features.
- Once you've done information extraction, you can mine the data and create predictive models.

# Applications

### Text analytics has applications in –

- Intelligence & law enforcement.
- Life sciences.
- Media & publishing including social-media analysis and contextual advertizing.
- Competitive intelligence.
- Voice of the Customer: CRM, product management & marketing.
- Legal, tax & regulatory (LTR) including compliance. Recruiti