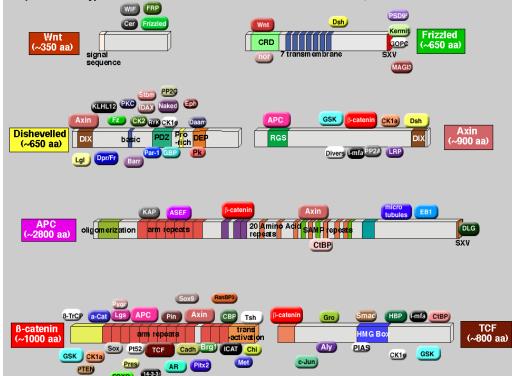

#### April 2006, Roel Nusse

These diagrams display interactions between proteins in Wnt signaling and the approximate sites of binding. The partners are <u>hyper-linked</u> to one literature reference in PubMed. From there, one can retrieve more literature.