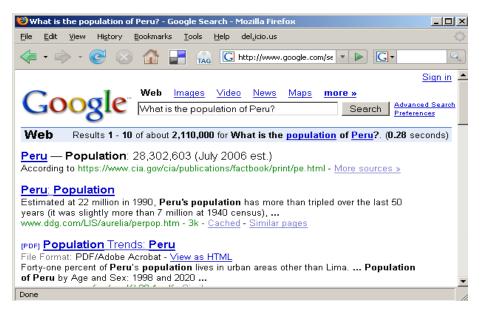

# What do you do when you're working with this?

"SUMLEV", "STATE", "COUNTY", "STNAME", "CTYNAME", "YEAR", "POPESTIMATE", 50,19,1, "Iowa", "Adair County", 1,8243,4036,4207,446,225,221,994,509 50,19,1, "Iowa", "Adair County", 2,8243,4036,4207,446,225,221,994,509 50,19,1, "Iowa", "Adair County", 3,8212,4020,4192,442,222,220,987,505 50,19,1, "Iowa", "Adair County", 4,8095,3967,4128,432,208,224,935,488 50,19,1, "Iowa", "Adair County", 5,8003,3924,4079,405,186,219,928,495 50,19,1, "Iowa", "Adair County", 6,7961,3892,4069,384,183,201,907,472 50,19,1, "Iowa", "Adair County", 7,7875,3855,4020,366,179,187,871,454 50,19,1, "Iowa", "Adair County", 8,7795,3817,3978,343,162,181,841,439 50,19,1, "Iowa", "Adair County", 9,7714,3777,3937,338,159,179,805,417