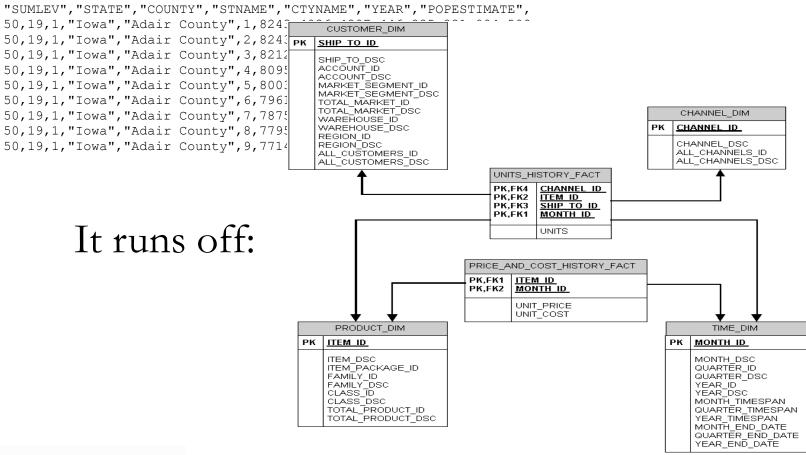

# What do you do when you're working with this?

"SUMLEV", "STATE", "COUNTY", "STNAME", "CTYNAME", "YEAR", "POPESTIMATE", 50,19,1, "Iowa", "Adair County", 1,8243,4036,4207,446,225,221,994,509 50,19,1, "Iowa", "Adair County", 2,8243,4036,4207,446,225,221,994,509 50,19,1, "Iowa", "Adair County", 3,8212,4020,4192,442,222,220,987,505 50,19,1, "Iowa", "Adair County", 4,8095,3967,4128,432,208,224,935,488 50,19,1, "Iowa", "Adair County", 5,8003,3924,4079,405,186,219,928,495 50,19,1, "Iowa", "Adair County", 6,7961,3892,4069,384,183,201,907,472 50,19,1, "Iowa", "Adair County", 7,7875,3855,4020,366,179,187,871,454 50,19,1, "Iowa", "Adair County", 8,7795,3817,3978,343,162,181,841,439 50,19,1, "Iowa", "Adair County", 9,7714,3777,3937,338,159,179,805,417

### Traditional BI feeds off:

©Alta Plana Corporation, 2008